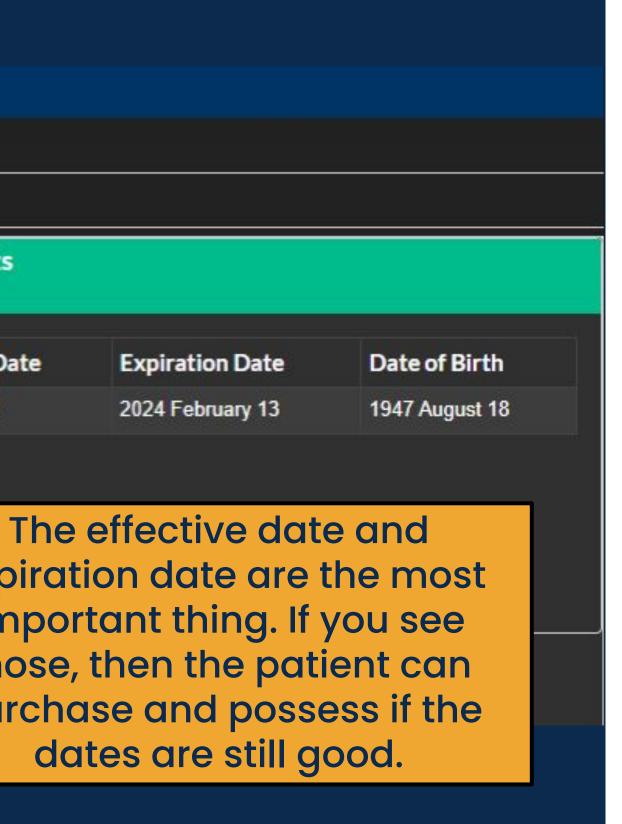

### Medical Cannabis Caregiver Card

JILL COOMBIE D# CAR-22-0000000011 Caregiver Address:

958 E 550 N

BOUNTIFUL, UT 84010

Issue Date:

05/02/2023

02/13/2024

Caregiver DOB: 08/18/1947

### Expiration Date:

| UCJIS<br>Utah Criminal Justice<br>Information System |                                  | New Broadcast Message          |
|------------------------------------------------------|----------------------------------|--------------------------------|
|                                                      | Close All                        | (309) UTAH SILVER ALE          |
| UCJIS Home MMJL                                      | ×                                |                                |
| Query                                                |                                  |                                |
|                                                      |                                  | Medical Marijuana Search Query |
|                                                      | e information on how to use this | transaction.                   |
| Requestor Info                                       | -                                |                                |
| Requestor:*                                          | ALARSON                          |                                |
|                                                      |                                  |                                |
| Search                                               |                                  |                                |
| Scal CI                                              | _                                |                                |
| Card Number:                                         | CAR-22-0000000011                |                                |
|                                                      |                                  |                                |
| Last Name:                                           | ENTER LAST NAME                  |                                |
| First Name:                                          | ENTER FIRST NAME                 |                                |
|                                                      |                                  |                                |
| Date of Birth:                                       | ENTER MMDDYYYY                   |                                |
|                                                      |                                  |                                |
|                                                      |                                  |                                |

59:51 until timeout

|                   | CIUSCIAII  |           |                                                         |             |
|-------------------|------------|-----------|---------------------------------------------------------|-------------|
| UCJIS Home MMJL X |            |           |                                                         |             |
| Query Results X   |            |           |                                                         |             |
|                   |            |           | dical Marijuana Patient<br>reated by alarson on 01/26/2 |             |
| Registration #    | First Name | Last Name | Application Status                                      | Effective D |
| CAR-22-000000011  | jill       | coombie   | Renewal Completed                                       | 2023 May 2  |
| « 1 »             |            |           |                                                         |             |
|                   |            |           |                                                         |             |
|                   |            |           |                                                         |             |

|                   | CIUSCIAII  |           |                                                         |                         |
|-------------------|------------|-----------|---------------------------------------------------------|-------------------------|
| UCJIS Home MMJL × |            |           |                                                         |                         |
| Query Results X   |            |           |                                                         |                         |
|                   |            |           | dical Marijuana Patient<br>reated by alarson on 01/26/2 |                         |
| Registration #    | First Name | Last Name | Application Status                                      | Effective Da            |
| CAR-22-000000011  | jill       | coombie   | Renewal Completed                                       | 2023 May 2              |
|                   |            |           |                                                         | exp<br>im<br>tho<br>pur |