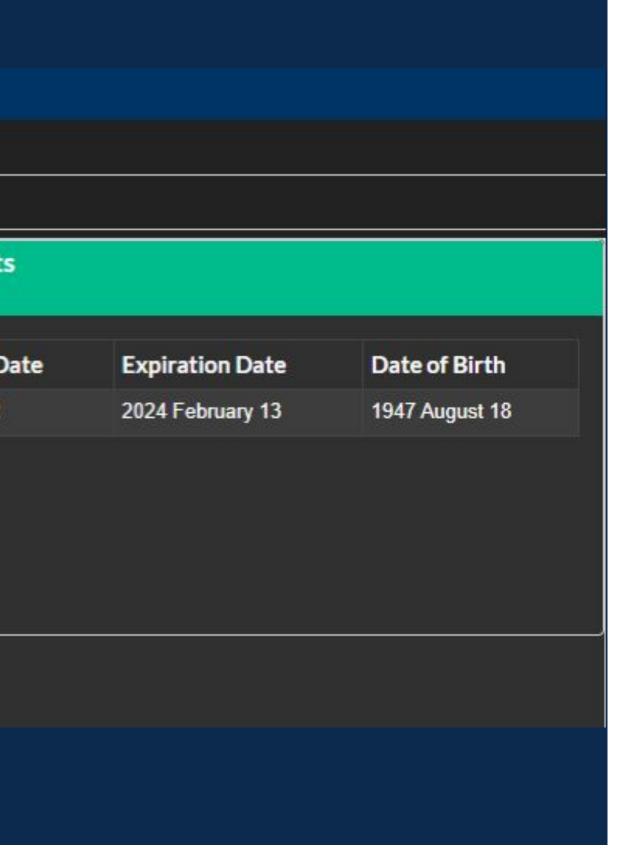

### Medical Cannabis Caregiver Card

JILL COOMBIE D# CAR-22-0000000011 Caregiver Address:

958 E 550 N

BOUNTIFUL, UT 84010

Issue Date:

05/02/2023

02/13/2024

Caregiver DOB: 08/18/1947

### Expiration Date:

| UCJIS<br>Utah Criminal Justice<br>Information System |                                  | New Broadcast Message          |
|------------------------------------------------------|----------------------------------|--------------------------------|
|                                                      | Close All                        | (309) UTAH SILVER ALE          |
| UCJIS Home MMJL                                      | ×                                |                                |
| Query                                                |                                  |                                |
|                                                      |                                  | Medical Marijuana Search Query |
|                                                      | e information on how to use this | transaction.                   |
| Requestor Info                                       | -                                |                                |
| Requestor:*                                          | ALARSON                          |                                |
|                                                      |                                  |                                |
| Search                                               |                                  |                                |
| Scal CI                                              | _                                |                                |
| Card Number:                                         | CAR-22-0000000011                |                                |
|                                                      |                                  |                                |
| Last Name:                                           | ENTER LAST NAME                  |                                |
| First Name:                                          | ENTER FIRST NAME                 |                                |
|                                                      |                                  |                                |
| Date of Birth:                                       | ENTER MMDDYYYY                   |                                |
|                                                      |                                  |                                |
|                                                      |                                  |                                |

59:51 until timeout

|                   | CIUSCIAII  |           |                                                         |             |
|-------------------|------------|-----------|---------------------------------------------------------|-------------|
| UCJIS Home MMJL X |            |           |                                                         |             |
| Query Results X   |            |           |                                                         |             |
|                   |            |           | dical Marijuana Patient<br>reated by alarson on 01/26/2 |             |
| Registration #    | First Name | Last Name | Application Status                                      | Effective D |
| CAR-22-000000011  | jill       | coombie   | Renewal Completed                                       | 2023 May 2  |
| « 1 »             |            |           |                                                         |             |
|                   |            |           |                                                         |             |
|                   |            |           |                                                         |             |

|                   | CIUSCIAII  |           |                                                         |                         |
|-------------------|------------|-----------|---------------------------------------------------------|-------------------------|
| UCJIS Home MMJL × |            |           |                                                         |                         |
| Query Results X   |            |           |                                                         |                         |
|                   |            |           | dical Marijuana Patient<br>reated by alarson on 01/26/2 |                         |
| Registration #    | First Name | Last Name | Application Status                                      | Effective Da            |
| CAR-22-000000011  | jill       | coombie   | Renewal Completed                                       | 2023 May 2              |
|                   |            |           |                                                         | exp<br>im<br>tho<br>pur |