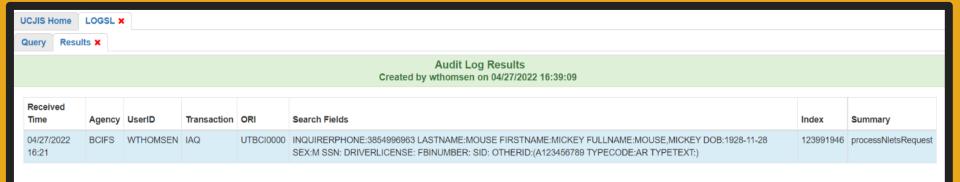

#### **NLETS QUERY**

Responder: UT

Message Type: IAQ

Response:

The IAQ Transaction has been queued and will be sent to NLETS.END OF RECORD

| CJIS Home LOGSL X  |            |   |   |   |                    |  |
|--------------------|------------|---|---|---|--------------------|--|
| Query              |            |   |   |   |                    |  |
|                    |            |   |   |   | Message Parameters |  |
| Query Parameters   |            |   |   |   |                    |  |
| View Messages By:* | USER       |   | ~ |   |                    |  |
| Sort By: *         | DATE DESC  |   | ~ |   |                    |  |
|                    |            |   |   |   |                    |  |
| Time Frame         |            |   |   |   |                    |  |
| Timeframe:         | TODAY      |   | ~ |   |                    |  |
| Start Date Time:   | 04/27/2022 | 0 | ~ | 0 | ~                  |  |
| End Date Time:     | 04/28/2022 | 0 | ~ | 0 | V                  |  |
| Silving South      |            |   |   |   |                    |  |
| Query Parameters   |            |   |   |   |                    |  |
| ORI:               |            |   | ~ |   |                    |  |
| Transaction:       | IAQ        |   |   |   |                    |  |
| Q Submit           |            |   |   |   |                    |  |

#### Results Not Available Yet

| UCJIS Home LO   | GSL X IAQM X                                                                |
|-----------------|-----------------------------------------------------------------------------|
| Query IQM - 123 | 991946 Detail Audit 🗶                                                       |
|                 |                                                                             |
|                 |                                                                             |
|                 | NLETS QUERY                                                                 |
| Responder:      | UT                                                                          |
| Message Type:   | IAQ                                                                         |
| Response:       | The IAQ Transaction has been queued and will be sent to NLETS.END OF RECORD |
|                 |                                                                             |