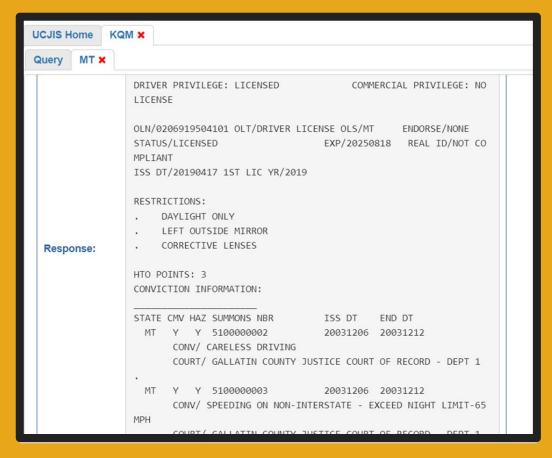

#### Results

MT Y Y 5100000004 20031206 20031212

CONV/ REAR VISION MIRRORS INADEQUATE/BROKEN

COURT/ GALLATIN COUNTY JUSTICE COURT OF RECORD - DEPT 1

MT Y Y 510000002020 20200101 20200102 CONV/ SPEEDING ON NON-INTERSTATE - EXCEED DAY LIMIT-70MP

COURT/ GALLATIN COUNTY JUSTICE COURT OF RECORD - DEPT 1

.

Н