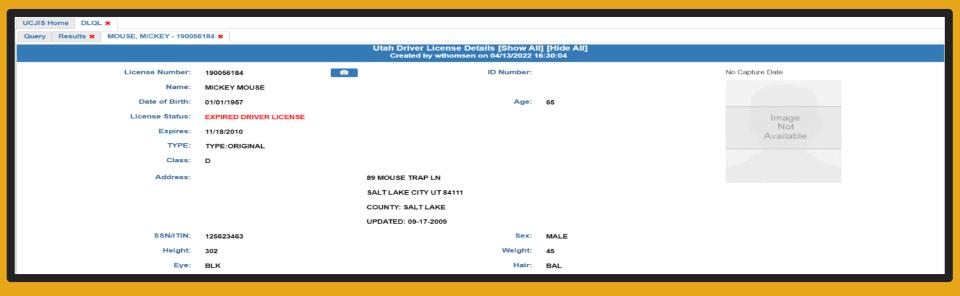

Driver's License History Query

| UCJIS Home KQM X              |                               |
|-------------------------------|-------------------------------|
| Query                         |                               |
|                               | Drivers License History Query |
| Originating Agency Identifier |                               |
| ORI:*                         |                               |
| Photo Wanted                  |                               |
| ○ None    ■ Include Photo     |                               |
| Destination                   |                               |
| State: *                      | ·                             |
|                               |                               |

| By Name      |                   |                |                    |  |
|--------------|-------------------|----------------|--------------------|--|
| Last Name:   | ENTER LAST NAME   | First Name:    | ENTER FIRST NAME   |  |
| Middle Name: | ENTER MIDDLE NAME | Date of Birth: | ENTER DOB MMDDYYYY |  |
| Gender:      | ~                 |                |                    |  |
|              |                   |                |                    |  |
| Q Submit     |                   |                |                    |  |