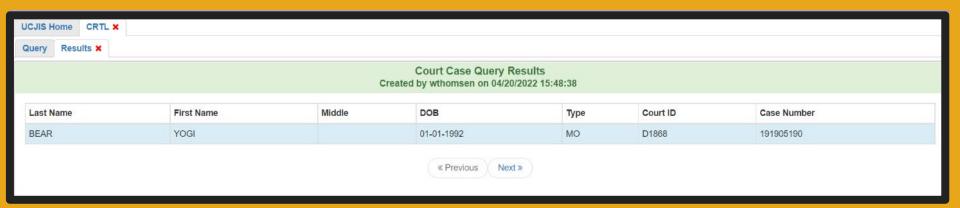

UCJIS Home CRTL X Query Results X BEAR, YOGI - 191905190 X **UTAH COURTS CASE SYSTEM** 04/20/2022 03:53 Name: YOGI BEAR DOB: 01-01-1992 Male SSN: Sex: Height: Weight: Eye Color: Unknown Hair Color: Unknown or Completely Bald Scars Marks Tattoos: **Case Information** OTN: Jail Number: SO Number: Case Number: 191905190 Case Type: Other Misdemeanor (MO) D1868 3RD DISTRICT COURT - SL CITY Court: LE Agency: US FOREST SERVICE (FSD) Prosecuting Agency: SALT LAKE CITY (SLC) **Violation Date:** Domestic Violence: No No Arrest Date: Warrant: **ALIASES CHARGES** Charge: 1: ASSAULT Offense Code: 76-5-102 Charge Severity: Class B Misdemeanor Plea Date: Plea: Judgment Date: Judgment Type: Disposition: Unknown SENTENCES