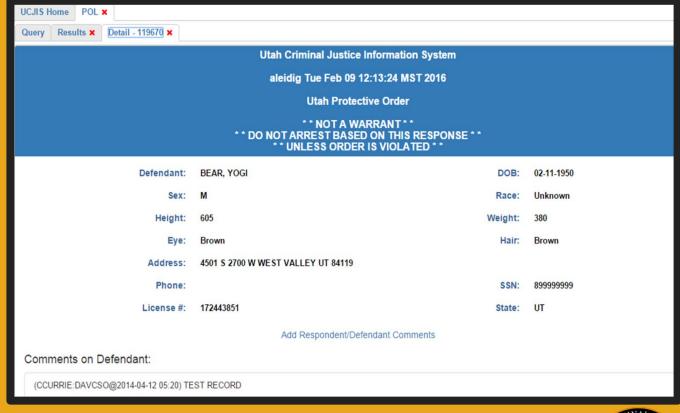

|  |
| By Case an  | nd Court    |                       |                             |  |
| By Case an  | nd ORI      |                       |                             |  |
| By OTN      |             |                       |                             |  |
| By Index    |             |                       |                             |  |
| Index:      |             | ENTER INDEX           |                             |  |
| Responde    | ent Type:   | ,                     |                             |  |
| Q Submit    |             |                       |                             |  |









#### Expired PO's

| Optional Info |         |  |
|---------------|---------|--|
| ✓ Inclu       | Expired |  |
| Q Submit      |         |  |









#### Results

















Plaintiff/Victim BEAR, BATHSHEBA FAKETEST

Order Type: Jail Release Agreement

Status: EXPIRED

Other Protected Persons: (BEAR, SMOKEY)

Court Information: CaseNum: 2013-1213001, ArrestingAgencyORI: UT0180000, OTN: 37561644

Add Order Comments

Detail PDF







# Transaction Recap

- CRTL Court Case Query
- DLAS Driver's License By Address
- DLPL Driver's License Photo Query
- EIMPL E-Impounds Entry
- IAQ Immigration and Naturalization Services
- KQL Driver's License History Query
- MIPL Multiple Inquiry Person
- POL Utah Protective Order Query