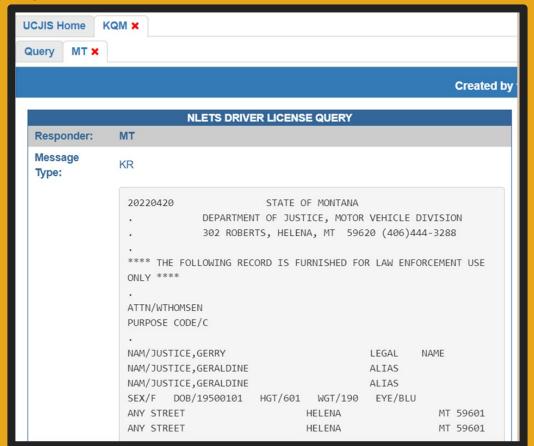

Driver's License History Query

| UCJIS Home KQM X              |                               |
|-------------------------------|-------------------------------|
| Query                         |                               |
|                               | Drivers License History Query |
| Originating Agency Identifier |                               |
| ORI:*                         |                               |
| Photo Wanted                  |                               |
| ○ None    ■ Include Photo     |                               |
| Destination                   |                               |
| State: *                      | ·                             |
|                               |                               |

| By Name      |                   |                |                    |  |
|--------------|-------------------|----------------|--------------------|--|
| Last Name:   | ENTER LAST NAME   | First Name:    | ENTER FIRST NAME   |  |
| Middle Name: | ENTER MIDDLE NAME | Date of Birth: | ENTER DOB MMDDYYYY |  |
| Gender:      | ~                 |                |                    |  |
|              |                   |                |                    |  |
| Q Submit     |                   |                |                    |  |