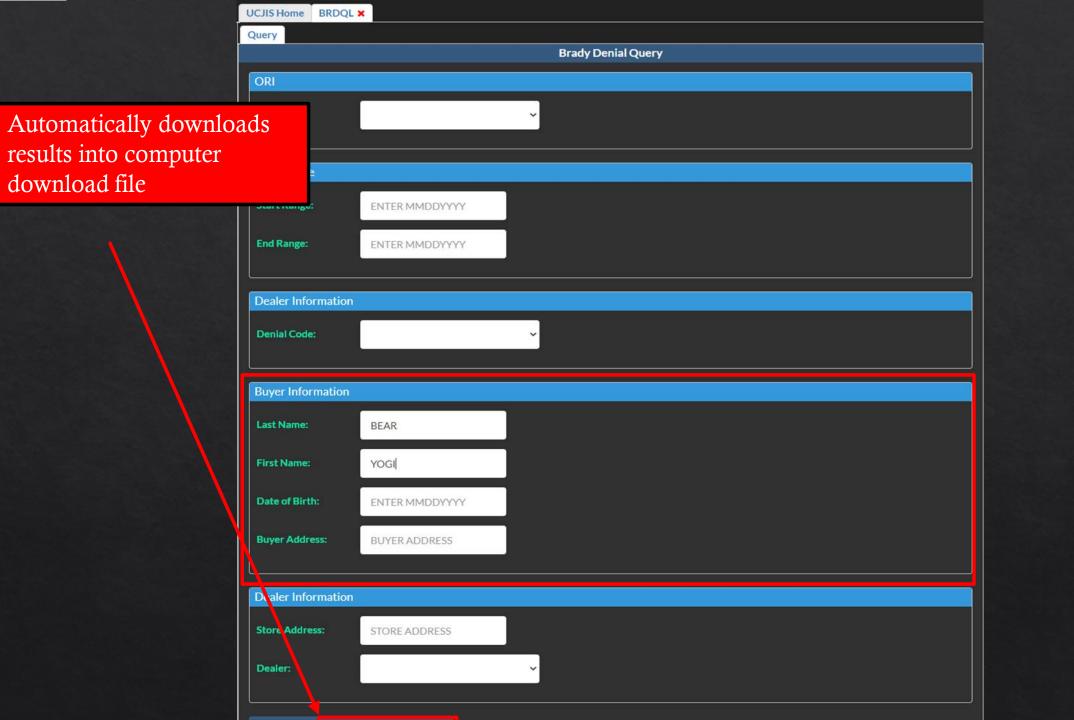

# PROHIBITED FIREARM INVESTIGATIONS

BCI Brady Section State Bureau of Investigation

| Request for Firearm Transaction Background Check. |
|---------------------------------------------------|
| B.C.I. PHONE 801-965-4867                         |
| Toll Free Phone 1-800-500-4867                    |
| B.C.I. FAX: <u>969-7265</u> (SL County ONLY)      |
| Toll Free Fax 1-877-879-6228 (Outside SL County)  |
|                                                   |
|                                                   |