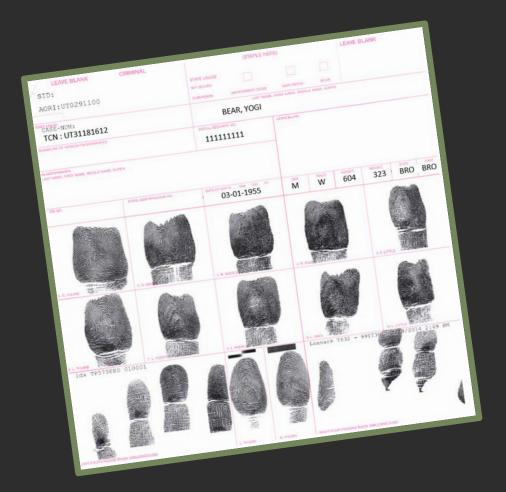

# Adult cited/arrested by an Utah law enforcement agency

- 18 years of age or older
- Juvenile if tried as an adult
- 10 print card or citation generated

### The officer has two choices:

or

A citation w/ the right index finger is issued

A 10-print OTN card is born

## UCA 53-10-207 (1-2)

Every peace officer shall:

Obtain fingerprints and forward without delay to the division (BCI)