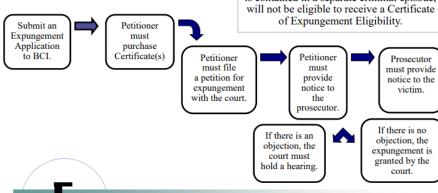

ircumstances in which a Record of Conviction Cannot be Expunged

A criminal proceeding is pending against the petitioner.

The petitioner intentionally or knowingly provides false or misleading information on the application for a Certificate of Eligibility.

If all fines and interest ordered by the court related to the conviction for which expungement is sought have not been paid in full.

If all restitution ordered by the court or the Utah Board of Pardons and Parole has not been paid in full.

\*\*A petitioner who has three or more felony convictions for drug possession offenses or any combination of five or more convictions for drug possession offenses, each of which is contained in a separate criminal episode, will not be eligible to receive a Certificate of Expurgement Eligibility.



**Overview of the Expungement Process** 

# Coming soon to an agency near you:

Auto Expungements May 1, 2020

## Expungement questions?

Contact them directly at:

(801) 281-5198 bciexpungements@utah.gov

Supervisor: Brett Wilson brettwilson@utah.gov



# Are these fingerprints acceptable?

## No

| PRODUCE AND DESCRIPTION OF THE PROPERTY OF THE | Lacetion                                                                                                                            |                      |          |     |  |
|-----------------------------------------------------------------------------------------------------------------------------------------------------------------------------------------------------------------------------------------------------------------------------