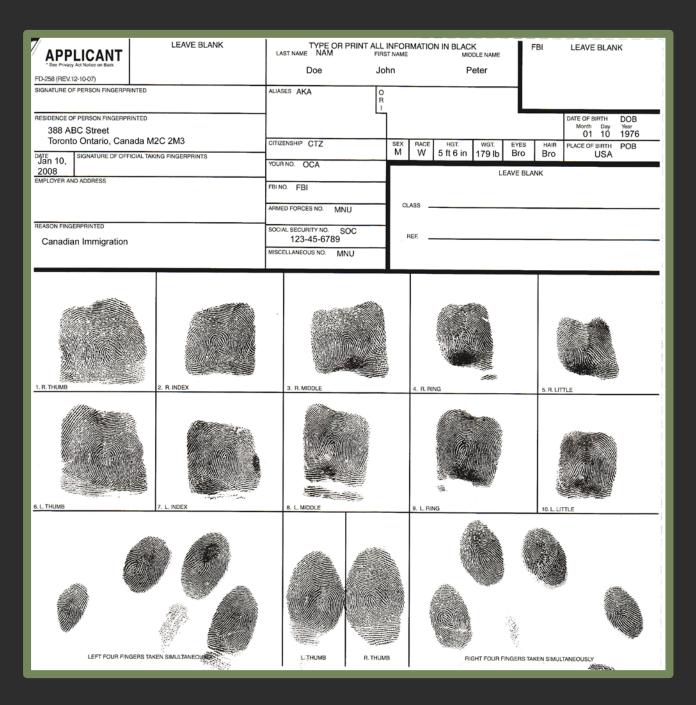

### The officer has two choices:

or

A citation w/ the right index finger is issued

A 10-print OTN card is born

## UCA 53-10-207 (1-2)

Every peace officer shall:

Obtain fingerprints and forward without delay to the division (BCI)