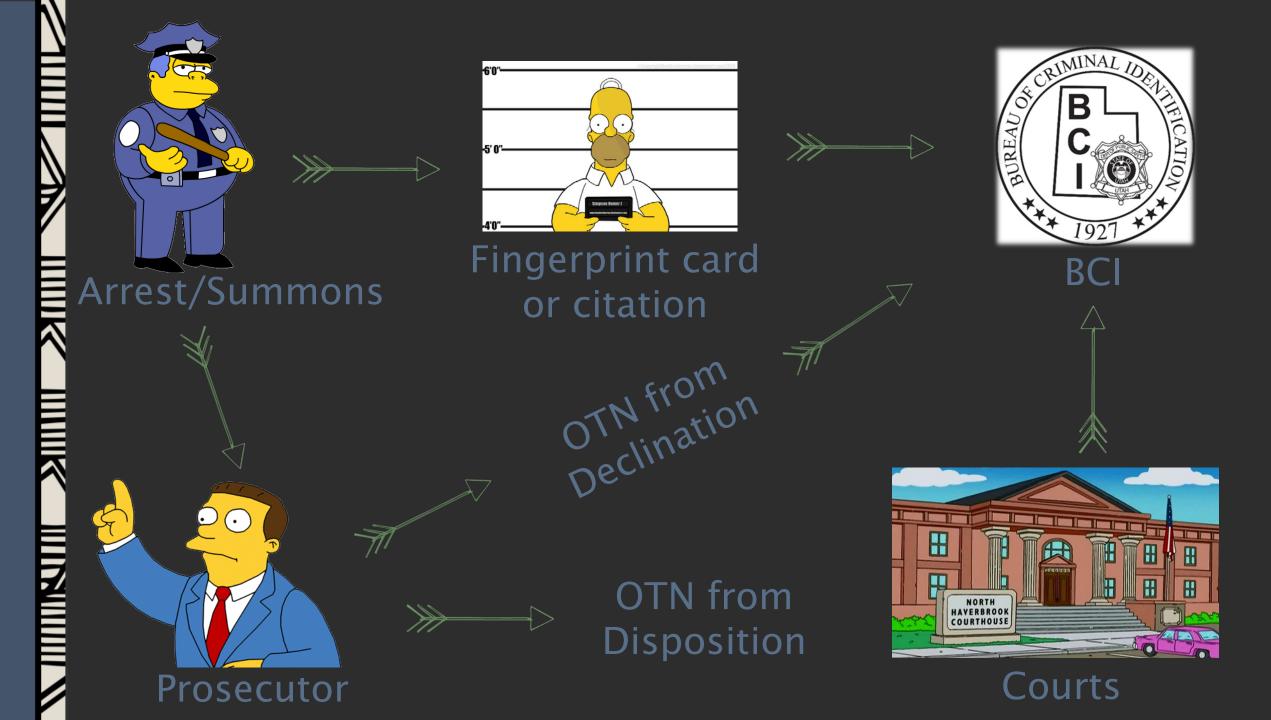

# Adult cited/arrested by an Utah law enforcement agency

- 18 years of age or older
- Juvenile if tried as an adult
- 10 print card or citation generated

### The officer has two choices:

or

A citation w/ the right index finger is issued

A 10-print OTN card is born

## UCA 53-10-207 (1-2)

Every peace officer shall:

Obtain fingerprints and forward without delay to the division (BCI)